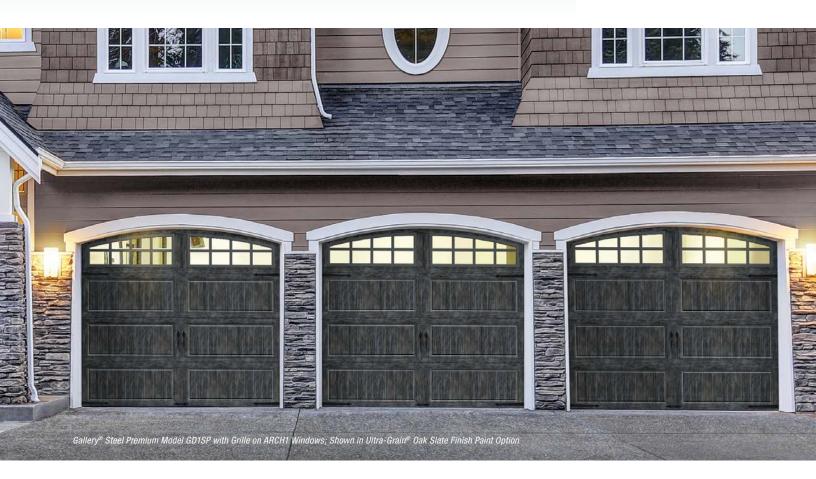

#### GALLERY® STEEL PREMIUM ULTRA-GRAIN® OAK FINISHES

Walnut Finish

Dark Finish

Medium Finish

Slate Finish